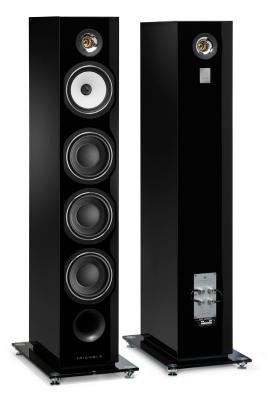

AUSTRALE EZ

| Range: | ESPRIT      |
|--------|-------------|
| Model: | AUSTRALE EZ |

Australe EZ is the new reference speaker in the range, and is the result of unprecedented technological innovations.

**Dynamic Pulse System (DPS) technology**: Addition of a second tweeter at the rear of the speaker to improve the aperture and reduce directivity.

**New bass drivers** powered by an oversized engine in order to go down to 29Hz and provide a true physical impact at low frequency.

**Driver Vibration Absorption System (DVAS) technology**: decoupling its loudspeakers by using reinforcements of the cabinet, which are pushed against the magnet in order to dampen vibrations.

Use of high-end processes of filters and internal cabling inspired by the Signature range.